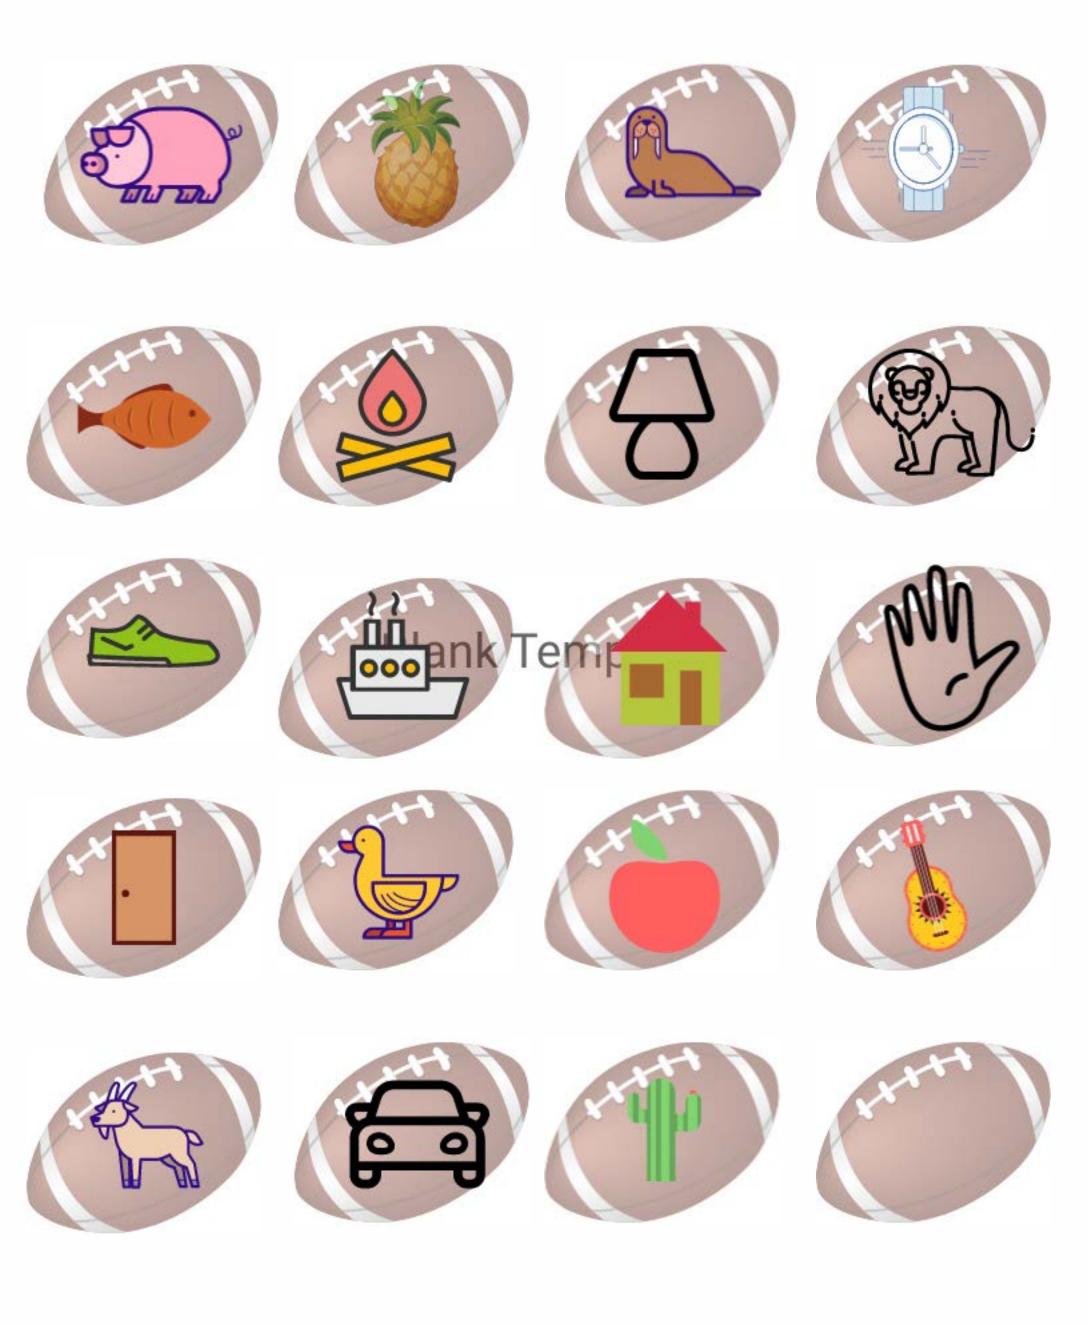

## Football First Sound Scramble

A Matching Beginning Sounds Game

## Directions:

- Put all the footballs face down so you can not see the picture.
- When it is your turn, pick up a card and say the first sound of the picture.
- Pick up another football and see if the picture matches the same beginning sound of the first picture.
- If they don't match, put them back. If they do match, congratulations you get to keep them in your pile!