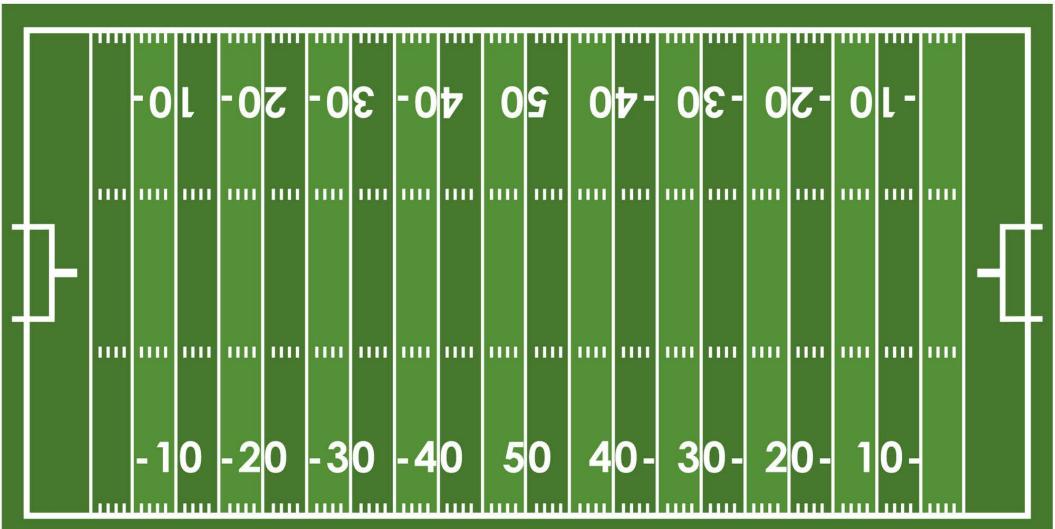

Directions: Put your "players" at the 50 yard line. At each player's turn, they pick a card. If they say the letter correctly, they get to move 10 yards closer to their goal. If you pick a card, you lose your turn.

Variations: Instead of letter names, you can say letter sounds.

Use cards with words on them instead of letters

| a | b | C |
|---|---|---|
| d | e | f |
| g | h | i |
| j | k |   |
| m | n | 0 |

| p  | q  | r  |
|----|----|----|
| S  | t  | u  |
| V  | W  | X  |
| y  | Z  | sh |
| th | ch |    |